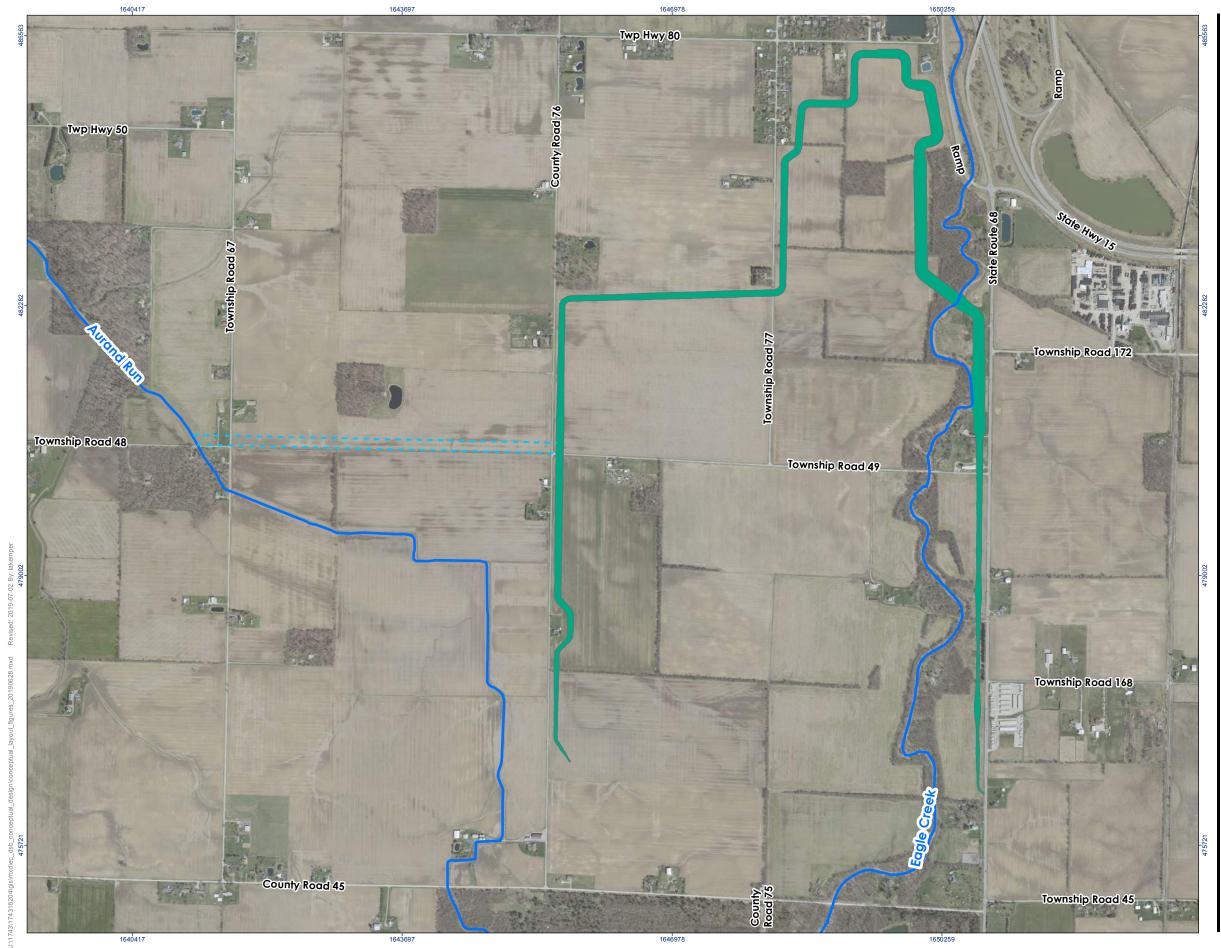

Eagle Creek Dry-Storage Basin Concept Layouts

- - Proposed Discharge Channel to Aurand Run
- Stream Centerline

2,000 (At original document size of 11x17) 1:14,015

1. Coordinate System: NAD 1983 2011 StatePlane Ohio North FIPS 3401 Ft US
3. Background: 2017 Aerial Photography, Hancock County Auditior GIS Data Downloads, 2019

Project Location

Hancock County Flood-Risk Reduction Program
Eagle Creek Dry Storage Basin
Figure No.

Tritle
Conceptual Layout 3B

Eagle Creek Dry-Storage Basin Concept Layouts

- - Proposed Discharge Channel to Aurand Run
- Stream Centerline

2,000 (At original document size of 11x17) 1:14,015

1. Coordinate System: NAD 1983 2011 StatePlane Ohio North FIPS 3401 Ft US
3. Background: 2017 Aerial Photography, Hancock County Auditior GIS Data Downloads, 2019

Project Location

Hancock County Flood-Risk Reduction Program
Eagle Creek Dry Storage Basin
Figure No.

Tritle
Conceptual Layout 3C

Eagle Creek Dry-Storage Basin Concept Layouts

- - Proposed Discharge Channel to Aurand Run
- Stream Centerline