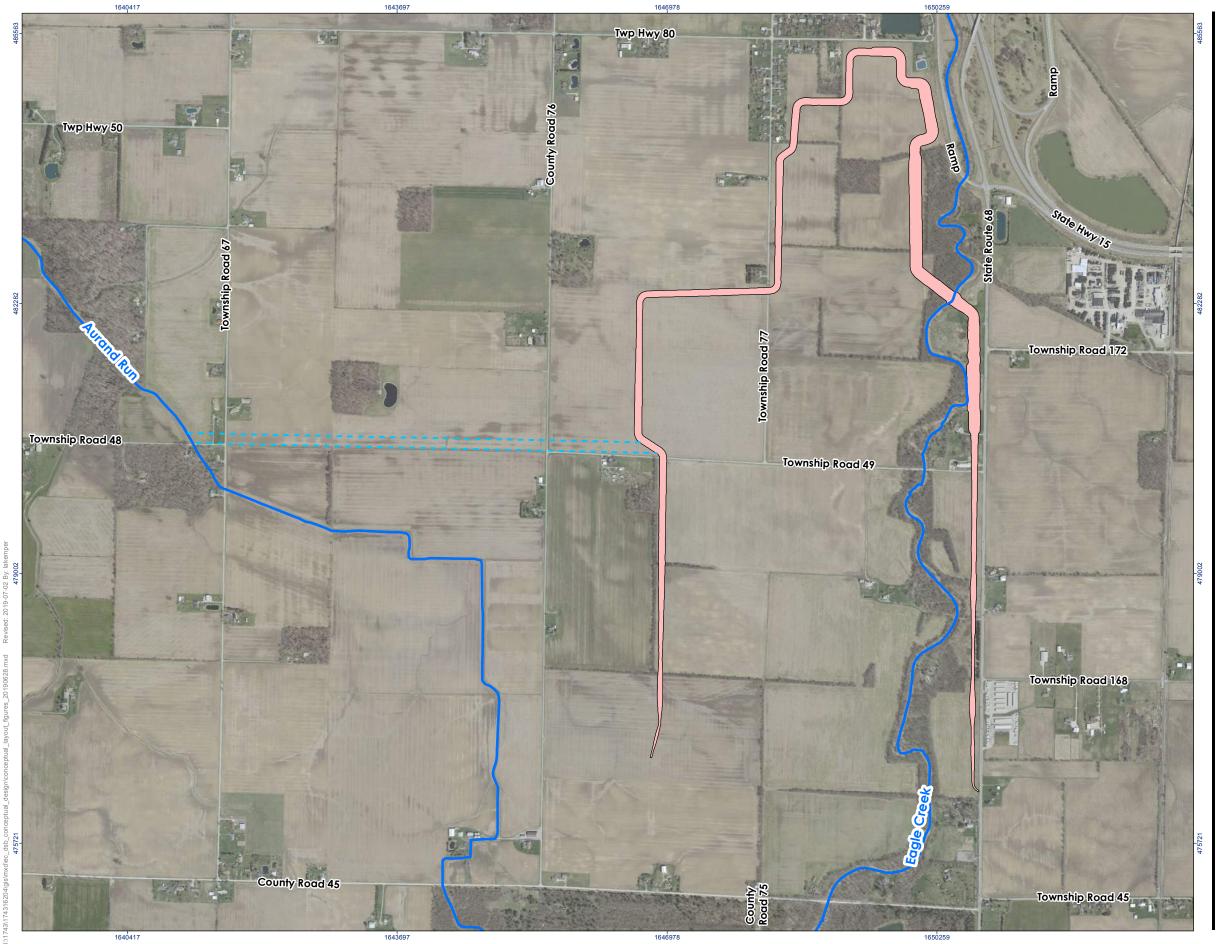

Eagle Creek Dry-Storage Basin Concept Layouts

- - Proposed Discharge Channel to Aurand Run
- Stream Centerline

2,000 (At original document size of 11x17) 1:14,015

1. Coordinate System: NAD 1983 2011 StatePlane Ohio North FIPS 3401 Ft US
3. Background: 2017 Aerial Photography, Hancock County Auditior GIS Data Downloads, 2019

Project Location

Hancock County Flood-Risk Reduction Program
Eagle Creek Dry Storage Basin
Figure No.

Eagle Creek Dry-Storage Basin Concept Layouts

- - Proposed Discharge Channel to Aurand Run
- Stream Centerline

2,000 (At original document size of 11x17) 1:14,015

1. Coordinate System: NAD 1983 2011 StatePlane Ohio North FIPS 3401 Ft US
3. Background: 2017 Aerial Photography, Hancock County Auditior GIS Data Downloads, 2019