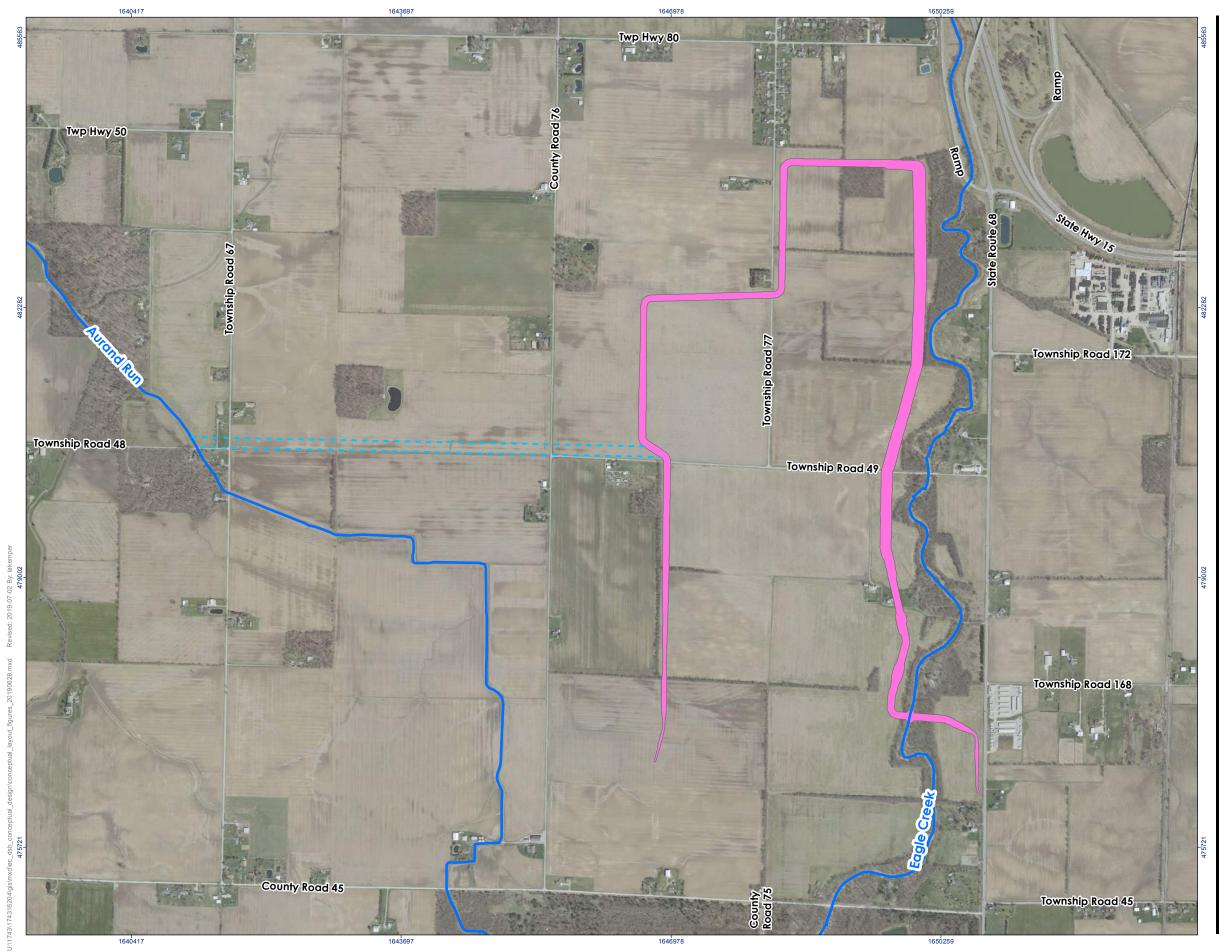

Eagle Creek Dry-Storage Basin Concept Layouts

- - Proposed Discharge Channel to Aurand Run
- Stream Centerline

2,000 (At original document size of 11x17) 1:14,015

1. Coordinate System: NAD 1983 2011 StatePlane Ohio North FIPS 3401 Ft US
3. Background: 2017 Aerial Photography, Hancock County Auditior GIS Data Downloads, 2019

Project Location

Hancock County Flood-Risk Reduction Program
Eagle Creek Dry Storage Basin
Figure No.

Eagle Creek Dry-Storage Basin Concept Layouts

- - Proposed Discharge Channel to Aurand Run
- Stream Centerline

2,000 (At original document size of 11x17) 1:14,015

1. Coordinate System: NAD 1983 2011 StatePlane Ohio North FIPS 3401 Ft US
3. Background: 2017 Aerial Photography, Hancock County Auditior GIS Data Downloads, 2019

Project Location

Hancock County Flood-Risk Reduction Program
Eagle Creek Dry Storage Basin
Figure No.

Tritle
Conceptual Layout 1B

Eagle Creek Dry-Storage Basin Concept Layouts

- - Proposed Discharge Channel to Aurand Run
- Stream Centerline