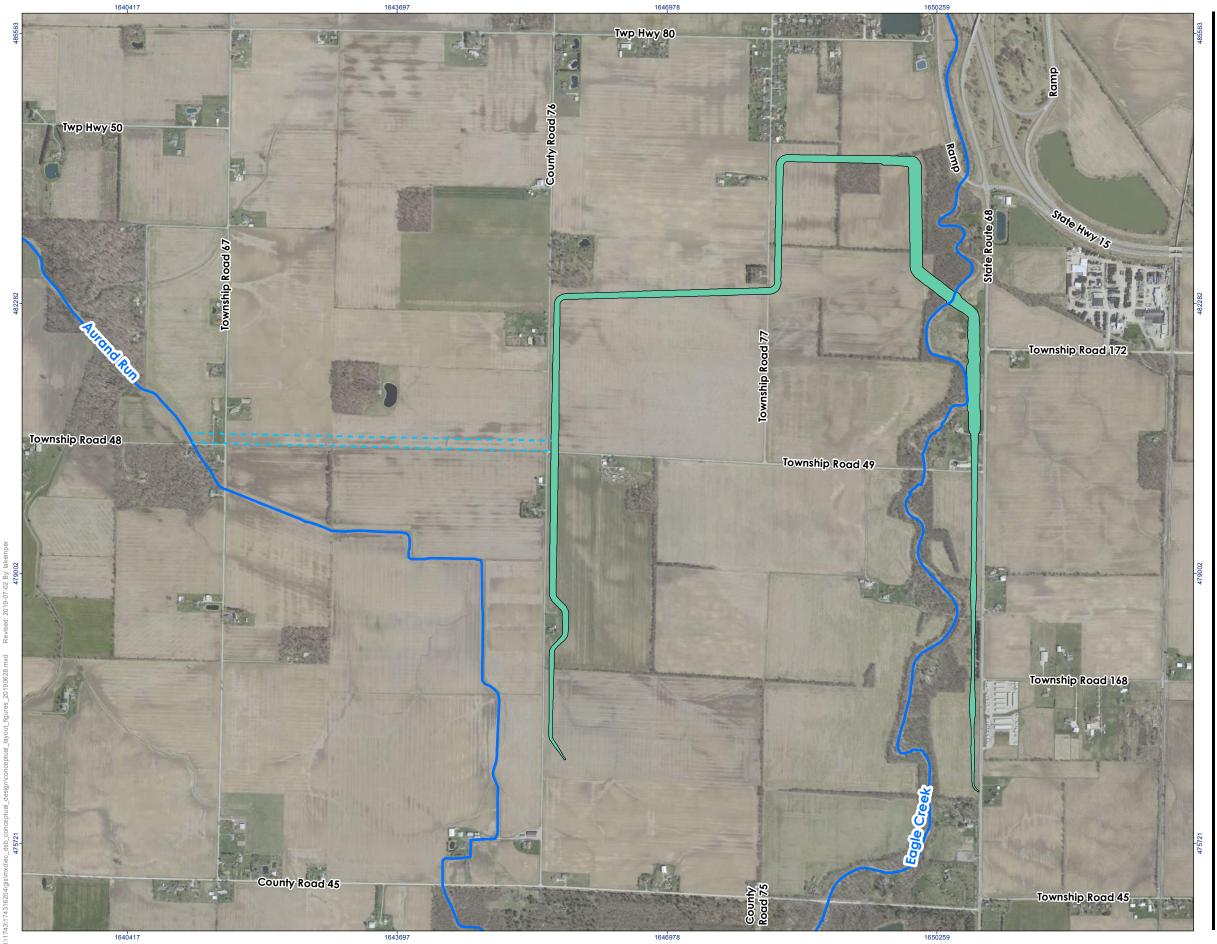

Eagle Creek Dry-Storage Basin Concept Layouts

- - Proposed Discharge Channel to Aurand Run
- Stream Centerline

1. Coordinate System: NAD 1983 2011 StatePlane Ohio North FIPS 3401 Ft US
3. Background: 2017 Aerial Photography, Hancock County Auditior GIS Data Downloads, 2019

Hancock County Flood-Risk Reduction Program
Eagle Creek Dry Storage Basin
Figure No.

Eagle Creek Dry-Storage Basin Concept Layouts

- - Proposed Discharge Channel to Aurand Run
- Stream Centerline

1. Coordinate System: NAD 1983 2011 StatePlane Ohio North FIPS 3401 Ft US
3. Background: 2017 Aerial Photography, Hancock County Auditior GIS Data Downloads, 2019

Hancock County Flood-Risk Reduction Program
Eagle Creek Dry Storage Basin
Figure No.

Eagle Creek Dry-Storage Basin Concept Layouts

- - Proposed Discharge Channel to Aurand Run
- Stream Centerline

2,000 (At original document size of 11x17) 1:14,015

1. Coordinate System: NAD 1983 2011 StatePlane Ohio North FIPS 3401 Ft US
3. Background: 2017 Aerial Photography, Hancock County Auditior GIS Data Downloads, 2019

Project Location

Hancock County Flood-Risk Reduction Program
Eagle Creek Dry Storage Basin
Figure No.