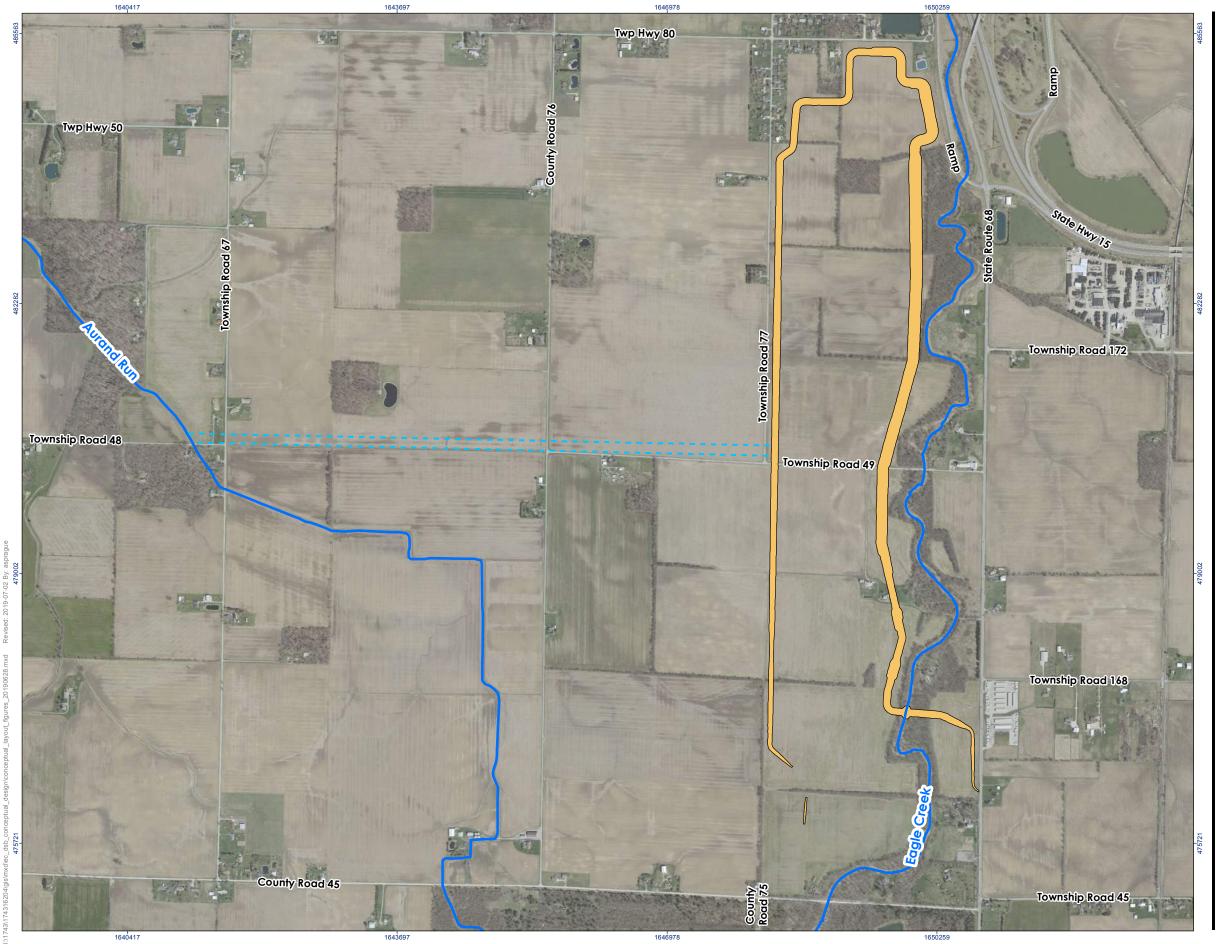

Eagle Creek Dry-Storage Basin Concept Layouts

- - Proposed Discharge Channel to Aurand Run
- Stream Centerline

1. Coordinate System: NAD 1983 2011 StatePlane Ohio North FIPS 3401 Ft US
3. Background: 2017 Aerial Photography, Hancock County Auditior GIS Data Downloads, 2019

Hancock County Flood-Risk Reduction Program
Eagle Creek Dry Storage Basin
Figure No.

Eagle Creek Dry-Storage Basin Concept Layouts

- - Proposed Discharge Channel to Aurand Run
- Stream Centerline

1. Coordinate System: NAD 1983 2011 StatePlane Ohio North FIPS 3401 Ft US
3. Background: 2017 Aerial Photography, Hancock County Auditior GIS Data Downloads, 2019

Hancock County Flood-Risk Reduction Program
Eagle Creek Dry Storage Basin
Figure No.

Eagle Creek Dry-Storage Basin Concept Layouts

- - Proposed Discharge Channel to Aurand Run
- Stream Centerline

2,000 (At original document size of 11x17) 1:14,015

1. Coordinate System: NAD 1983 2011 StatePlane Ohio North FIPS 3401 Ft US
3. Background: 2017 Aerial Photography, Hancock County Auditior GIS Data Downloads, 2019

Project Location

Hancock County Flood-Risk Reduction Program
Eagle Creek Dry Storage Basin
Figure No.