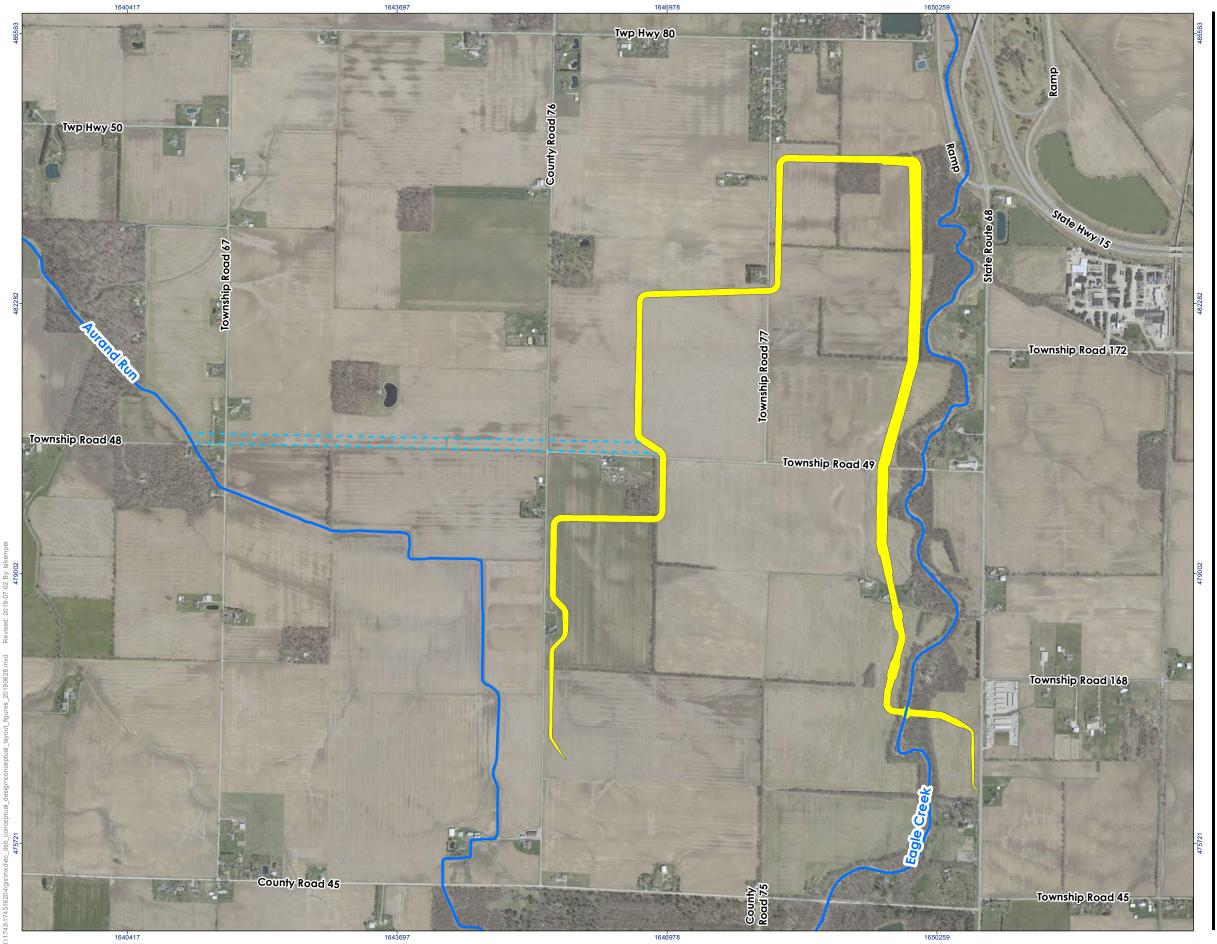

Eagle Creek Dry-Storage Basin Concept Layouts

- - Proposed Discharge Channel to Aurand Run
- Stream Centerline

1. Coordinate System: NAD 1983 2011 StatePlane Ohio North FIPS 3401 Ft US
3. Background: 2017 Aerial Photography, Hancock County Auditior GIS Data Downloads, 2019

Hancock County Flood-Risk Reduction Program
Eagle Creek Dry Storage Basin
Figure No.

Eagle Creek Dry-Storage Basin Concept Layouts

- - Proposed Discharge Channel to Aurand Run
- Stream Centerline

1. Coordinate System: NAD 1983 2011 StatePlane Ohio North FIPS 3401 Ft US
3. Background: 2017 Aerial Photography, Hancock County Auditior GIS Data Downloads, 2019

Hancock County Flood-Risk Reduction Program
Eagle Creek Dry Storage Basin
Figure No.

Eagle Creek Dry-Storage Basin Concept Layouts

- - Proposed Discharge Channel to Aurand Run
- Stream Centerline

2,000 (At original document size of 11x17) 1:14,015

1. Coordinate System: NAD 1983 2011 StatePlane Ohio North FIPS 3401 Ft US
3. Background: 2017 Aerial Photography, Hancock County Auditior GIS Data Downloads, 2019

Project Location

Hancock County Flood-Risk Reduction Program
Eagle Creek Dry Storage Basin
Figure No.