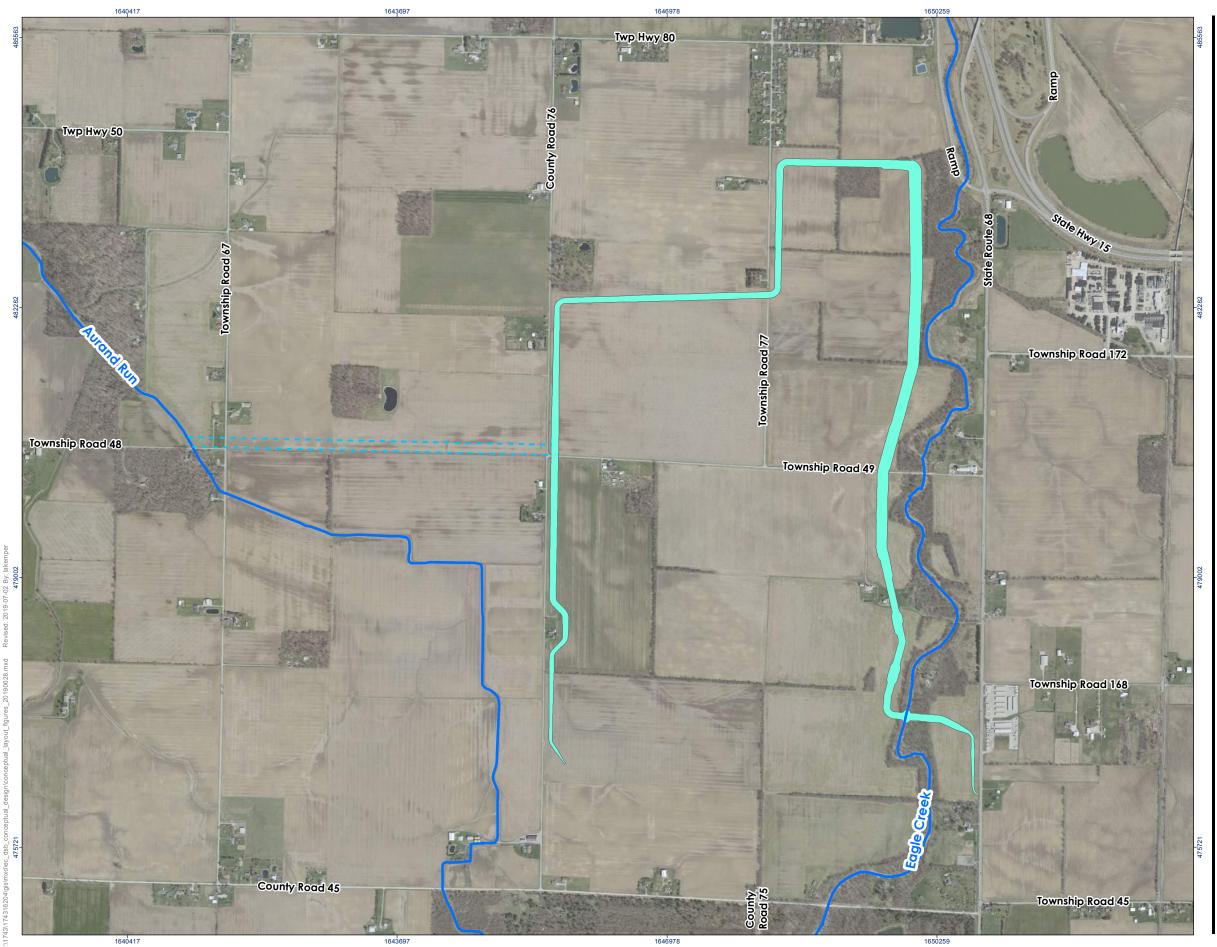

Eagle Creek Dry-Storage Basin Concept Layouts

- - Proposed Discharge Channel to Aurand Run
- Stream Centerline

2,000 (At original document size of 11x17) 1:14,015

1. Coordinate System: NAD 1983 2011 StatePlane Ohio North FIPS 3401 Ft US
3. Background: 2017 Aerial Photography, Hancock County Auditior GIS Data Downloads, 2019

Project Location

Hancock County Flood-Risk Reduction Program
Eagle Creek Dry Storage Basin
Figure No.

Eagle Creek Dry-Storage Basin Concept Layouts

- - Proposed Discharge Channel to Aurand Run
- Stream Centerline

2,000 (At original document size of 11x17) 1:14,015

1. Coordinate System: NAD 1983 2011 StatePlane Ohio North FIPS 3401 Ft US
3. Background: 2017 Aerial Photography, Hancock County Auditior GIS Data Downloads, 2019

Project Location

Hancock County Flood-Risk Reduction Program
Eagle Creek Dry Storage Basin
Figure No.

Tritle
Conceptual Layout 1B

Eagle Creek Dry-Storage Basin Concept Layouts

- - Proposed Discharge Channel to Aurand Run
- Stream Centerline