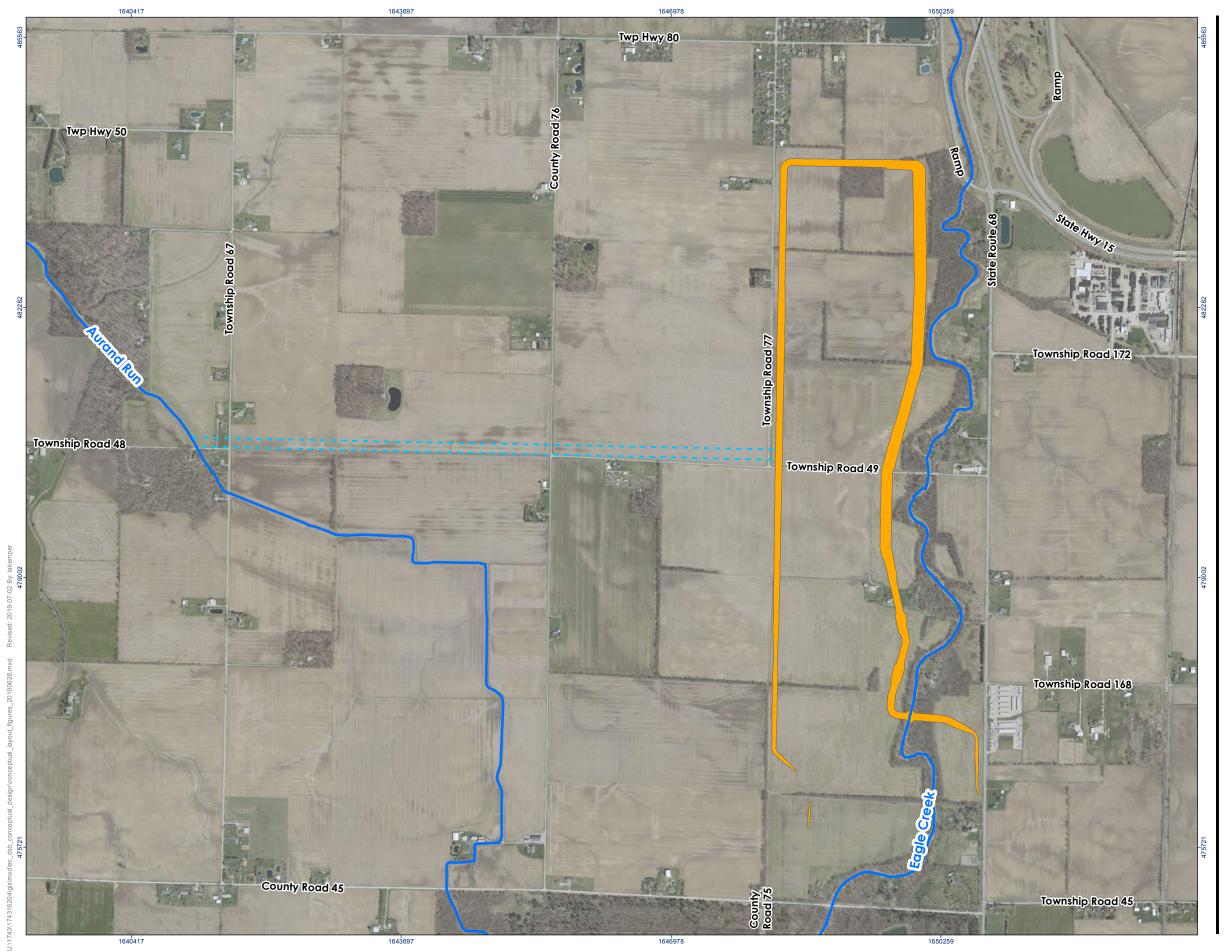

Project Location

Hancock County Flood-Risk Reduction Program
Eagle Creek Dry Storage Basin
Figure No.

Tritle
Conceptual Layout 1B

Eagle Creek Dry-Storage Basin Concept Layouts

- - Proposed Discharge Channel to Aurand Run
- Stream Centerline

2,000 (At original document size of 11x17) 1:14,015

1. Coordinate System: NAD 1983 2011 StatePlane Ohio North FIPS 3401 Ft US
3. Background: 2017 Aerial Photography, Hancock County Auditior GIS Data Downloads, 2019

Project Location

Hancock County Flood-Risk Reduction Program
Eagle Creek Dry Storage Basin
Figure No.

Eagle Creek Dry-Storage Basin Concept Layouts

- - Proposed Discharge Channel to Aurand Run
- Stream Centerline