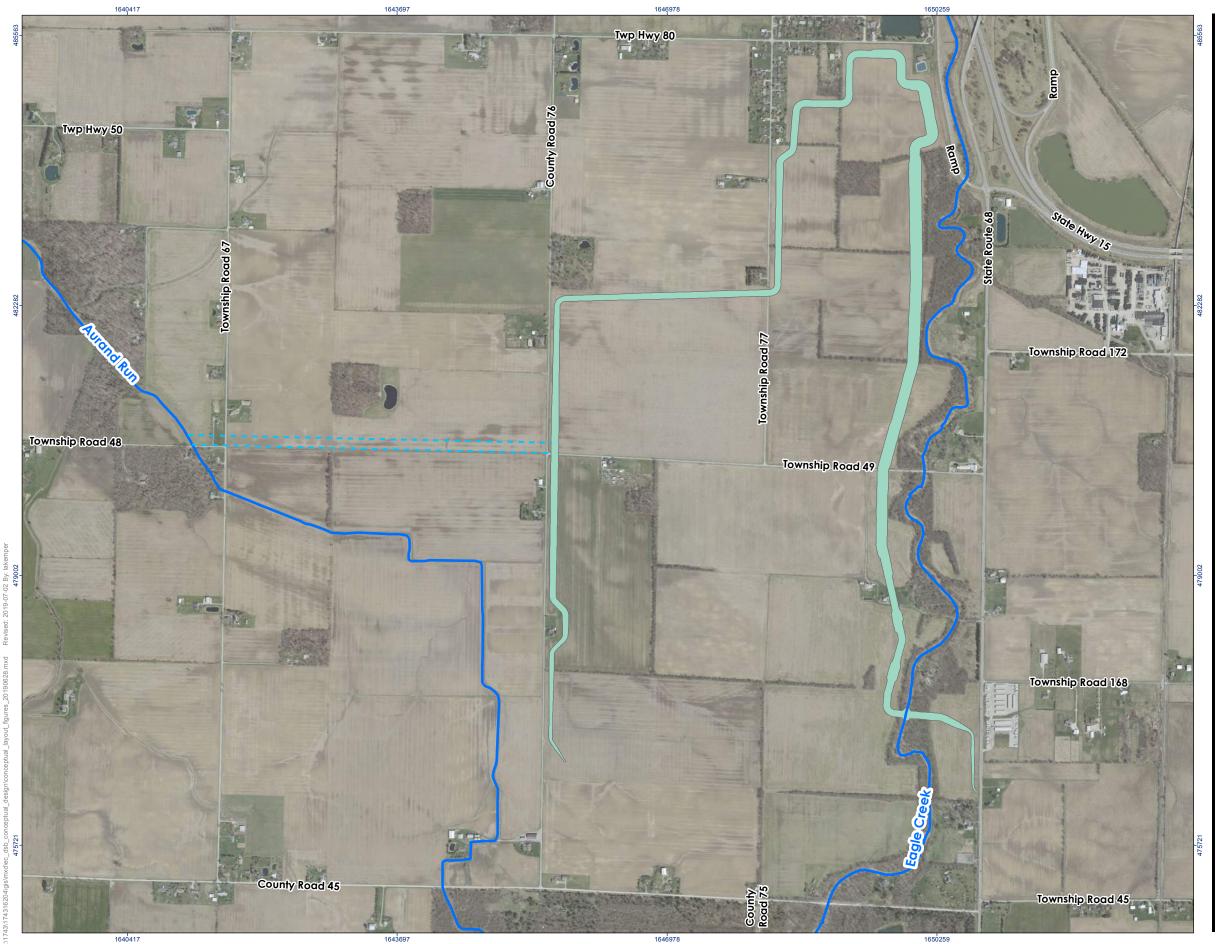

Eagle Creek Dry-Storage Basin Concept Layouts

- - Proposed Discharge Channel to Aurand Run
- Stream Centerline

2,000 (At original document size of 11x17) 1:14,015

1. Coordinate System: NAD 1983 2011 StatePlane Ohio North FIPS 3401 Ft US
3. Background: 2017 Aerial Photography, Hancock County Auditior GIS Data Downloads, 2019

Project Location

Hancock County Flood-Risk Reduction Program
Eagle Creek Dry Storage Basin
Figure No.

Eagle Creek Dry-Storage Basin Concept Layouts

- - Proposed Discharge Channel to Aurand Run
- Stream Centerline

2,000 (At original document size of 11x17) 1:14,015

1. Coordinate System: NAD 1983 2011 StatePlane Ohio North FIPS 3401 Ft US
3. Background: 2017 Aerial Photography, Hancock County Auditior GIS Data Downloads, 2019

Project Location

Hancock County Flood-Risk Reduction Program
Eagle Creek Dry Storage Basin
Figure No.

Tritle
Conceptual Layout 1B

Eagle Creek Dry-Storage Basin Concept Layouts

- - Proposed Discharge Channel to Aurand Run
- Stream Centerline