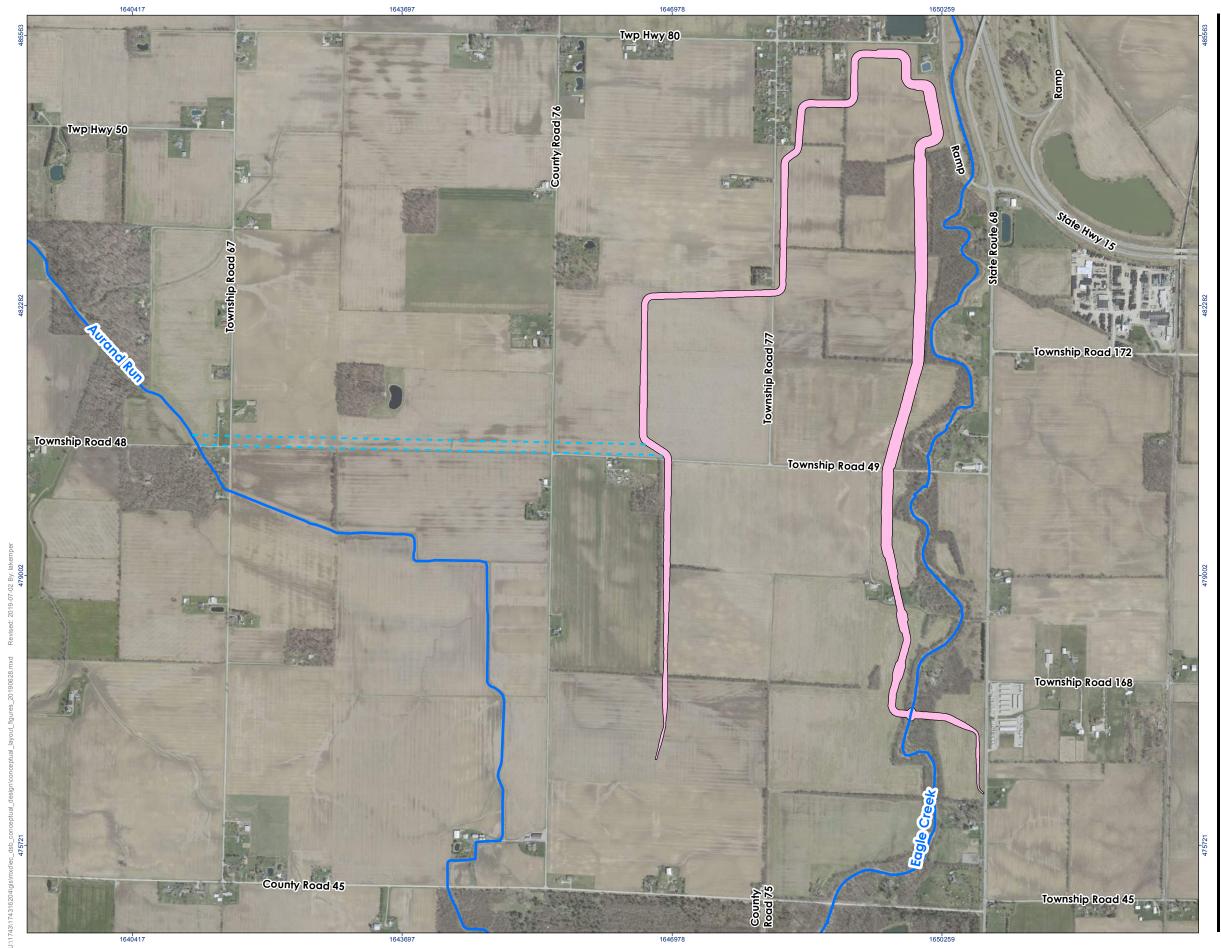

Eagle Creek Dry-Storage Basin Concept Layouts

- - Proposed Discharge Channel to Aurand Run
- Stream Centerline

1. Coordinate System: NAD 1983 2011 StatePlane Ohio North FIPS 3401 Ft US
3. Background: 2017 Aerial Photography, Hancock County Auditior GIS Data Downloads, 2019

Hancock County Flood-Risk Reduction Program
Eagle Creek Dry Storage Basin
Figure No.

Eagle Creek Dry-Storage Basin Concept Layouts

- - Proposed Discharge Channel to Aurand Run
- Stream Centerline

1. Coordinate System: NAD 1983 2011 StatePlane Ohio North FIPS 3401 Ft US
3. Background: 2017 Aerial Photography, Hancock County Auditior GIS Data Downloads, 2019

Hancock County Flood-Risk Reduction Program
Eagle Creek Dry Storage Basin
Figure No.

Eagle Creek Dry-Storage Basin Concept Layouts

- - Proposed Discharge Channel to Aurand Run
- Stream Centerline

2,000 (At original document size of 11x17) 1:14,015

1. Coordinate System: NAD 1983 2011 StatePlane Ohio North FIPS 3401 Ft US
3. Background: 2017 Aerial Photography, Hancock County Auditior GIS Data Downloads, 2019

Project Location

Hancock County Flood-Risk Reduction Program
Eagle Creek Dry Storage Basin
Figure No.