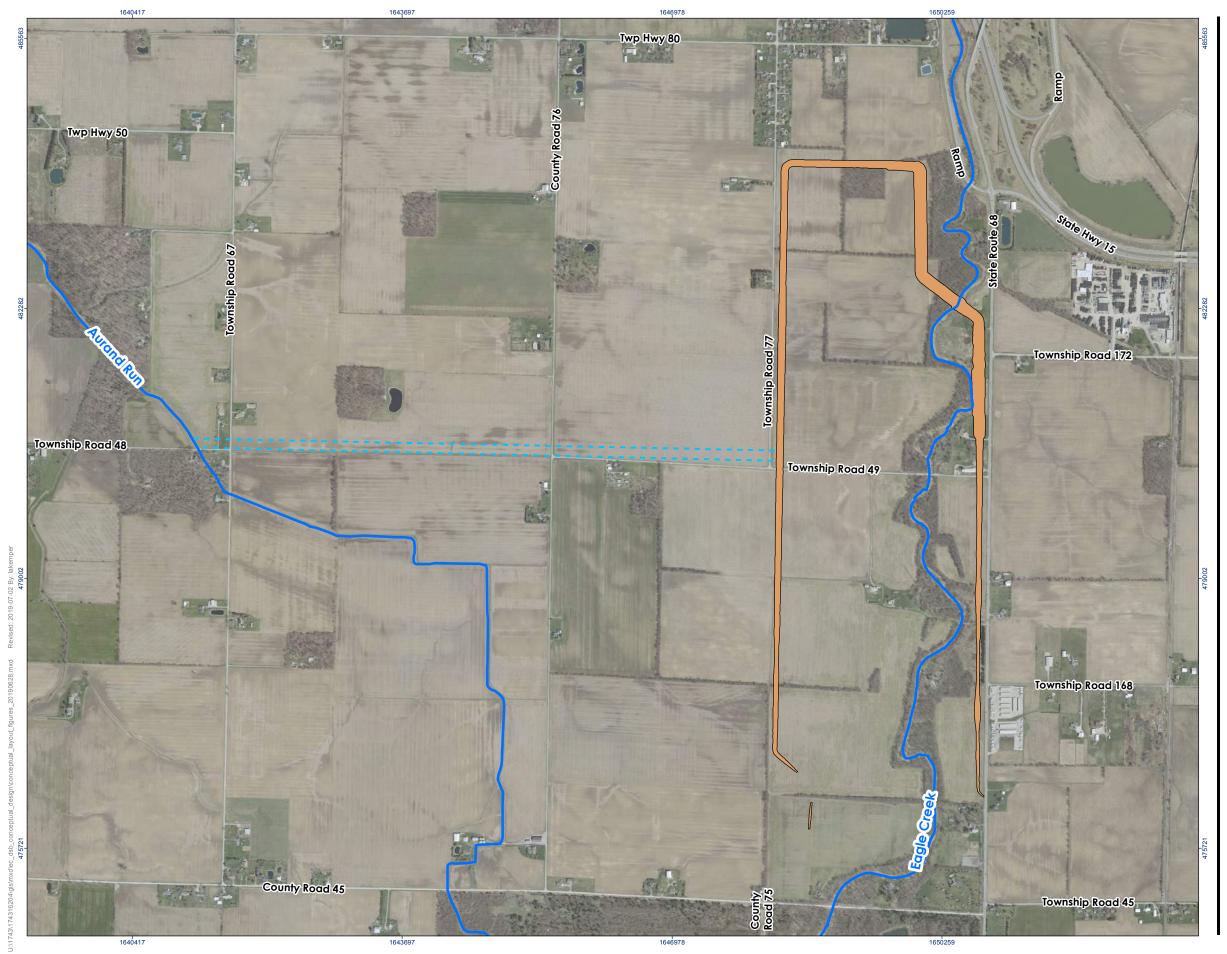

Eagle Creek Dry-Storage Basin Concept Layouts

- - Proposed Discharge Channel to Aurand Run
- Stream Centerline

2,000 (At original document size of 11x17) 1:14,015

1. Coordinate System: NAD 1983 2011 StatePlane Ohio North FIPS 3401 Ft US
3. Background: 2017 Aerial Photography, Hancock County Auditior GIS Data Downloads, 2019

Project Location

Hancock County Flood-Risk Reduction Program
Eagle Creek Dry Storage Basin
Figure No.

Eagle Creek Dry-Storage Basin Concept Layouts

- - Proposed Discharge Channel to Aurand Run
- Stream Centerline

2,000 (At original document size of 11x17) 1:14,015

1. Coordinate System: NAD 1983 2011 StatePlane Ohio North FIPS 3401 Ft US
3. Background: 2017 Aerial Photography, Hancock County Auditior GIS Data Downloads, 2019

Project Location

Hancock County Flood-Risk Reduction Program
Eagle Creek Dry Storage Basin
Figure No.

Tritle
Conceptual Layout 1B

Eagle Creek Dry-Storage Basin Concept Layouts

- - Proposed Discharge Channel to Aurand Run
- Stream Centerline