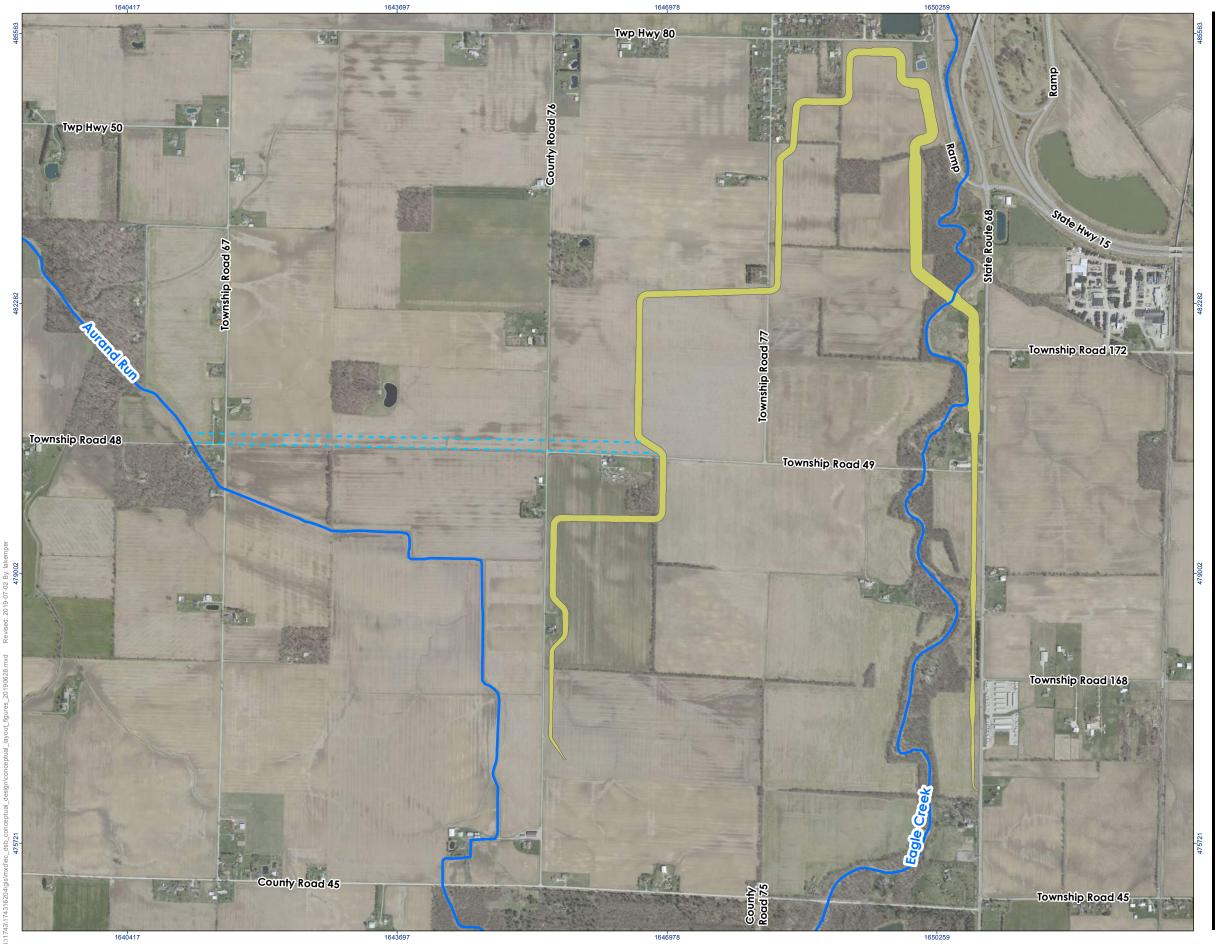

Eagle Creek Dry-Storage Basin Concept Layouts

- - Proposed Discharge Channel to Aurand Run
- Stream Centerline

1. Coordinate System: NAD 1983 2011 StatePlane Ohio North FIPS 3401 Ft US
3. Background: 2017 Aerial Photography, Hancock County Auditior GIS Data Downloads, 2019

Hancock County Flood-Risk Reduction Program
Eagle Creek Dry Storage Basin
Figure No.

Eagle Creek Dry-Storage Basin Concept Layouts

- - Proposed Discharge Channel to Aurand Run
- Stream Centerline

1. Coordinate System: NAD 1983 2011 StatePlane Ohio North FIPS 3401 Ft US
3. Background: 2017 Aerial Photography, Hancock County Auditior GIS Data Downloads, 2019

Hancock County Flood-Risk Reduction Program
Eagle Creek Dry Storage Basin
Figure No.

Eagle Creek Dry-Storage Basin Concept Layouts

- - Proposed Discharge Channel to Aurand Run
- Stream Centerline

2,000 (At original document size of 11x17) 1:14,015

1. Coordinate System: NAD 1983 2011 StatePlane Ohio North FIPS 3401 Ft US
3. Background: 2017 Aerial Photography, Hancock County Auditior GIS Data Downloads, 2019

Project Location

Hancock County Flood-Risk Reduction Program
Eagle Creek Dry Storage Basin
Figure No.