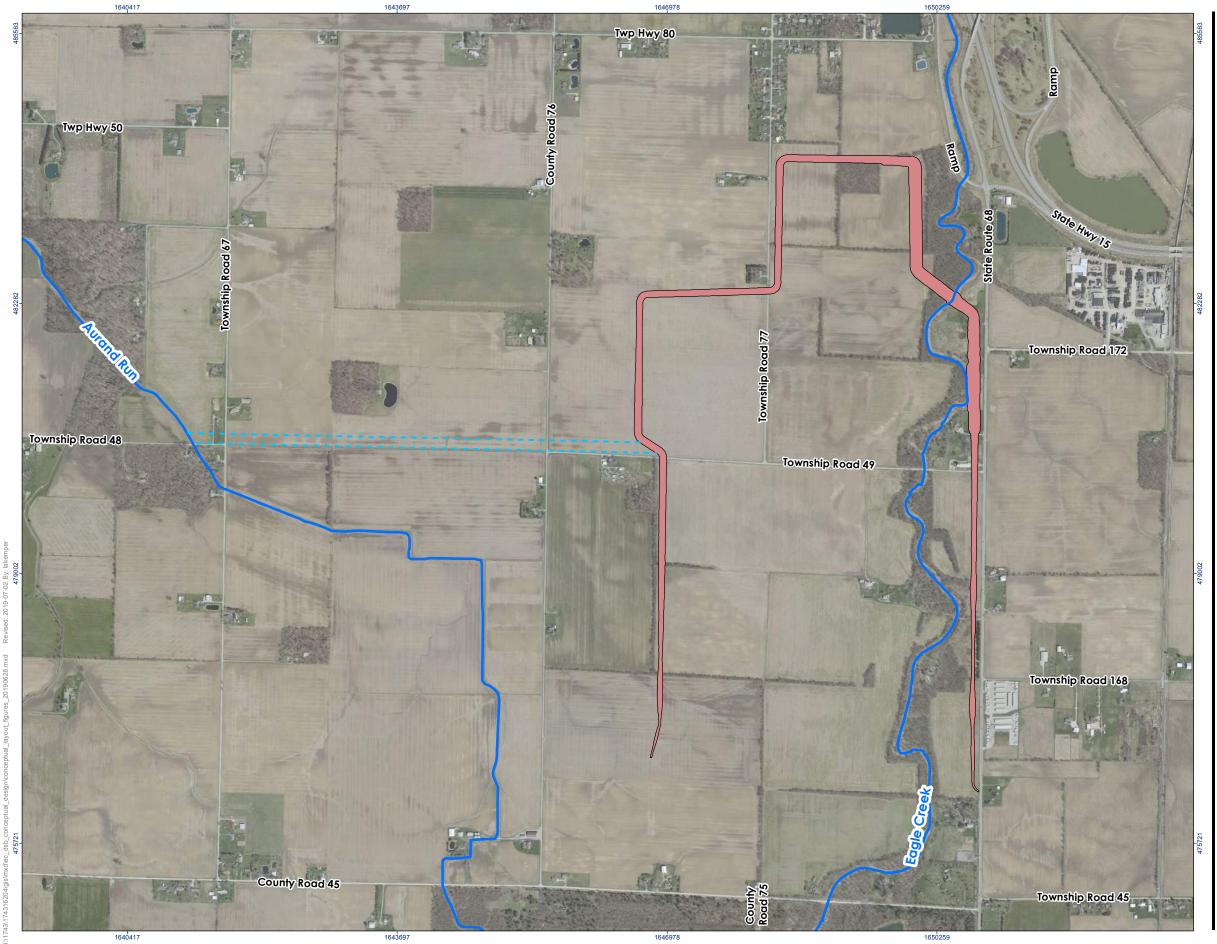

Eagle Creek Dry-Storage Basin Concept Layouts

- - Proposed Discharge Channel to Aurand Run
- Stream Centerline

2,000 (At original document size of 11x17) 1:14,015

1. Coordinate System: NAD 1983 2011 StatePlane Ohio North FIPS 3401 Ft US
3. Background: 2017 Aerial Photography, Hancock County Auditior GIS Data Downloads, 2019

Project Location

Hancock County Flood-Risk Reduction Program
Eagle Creek Dry Storage Basin
Figure No.

Tritle
Conceptual Layout 3B

Eagle Creek Dry-Storage Basin Concept Layouts

- - Proposed Discharge Channel to Aurand Run
- Stream Centerline

2,000 (At original document size of 11x17) 1:14,015

1. Coordinate System: NAD 1983 2011 StatePlane Ohio North FIPS 3401 Ft US
3. Background: 2017 Aerial Photography, Hancock County Auditior GIS Data Downloads, 2019

Project Location

Hancock County Flood-Risk Reduction Program
Eagle Creek Dry Storage Basin
Figure No.

Tritle
Conceptual Layout 3C

Eagle Creek Dry-Storage Basin Concept Layouts

- - Proposed Discharge Channel to Aurand Run
- Stream Centerline