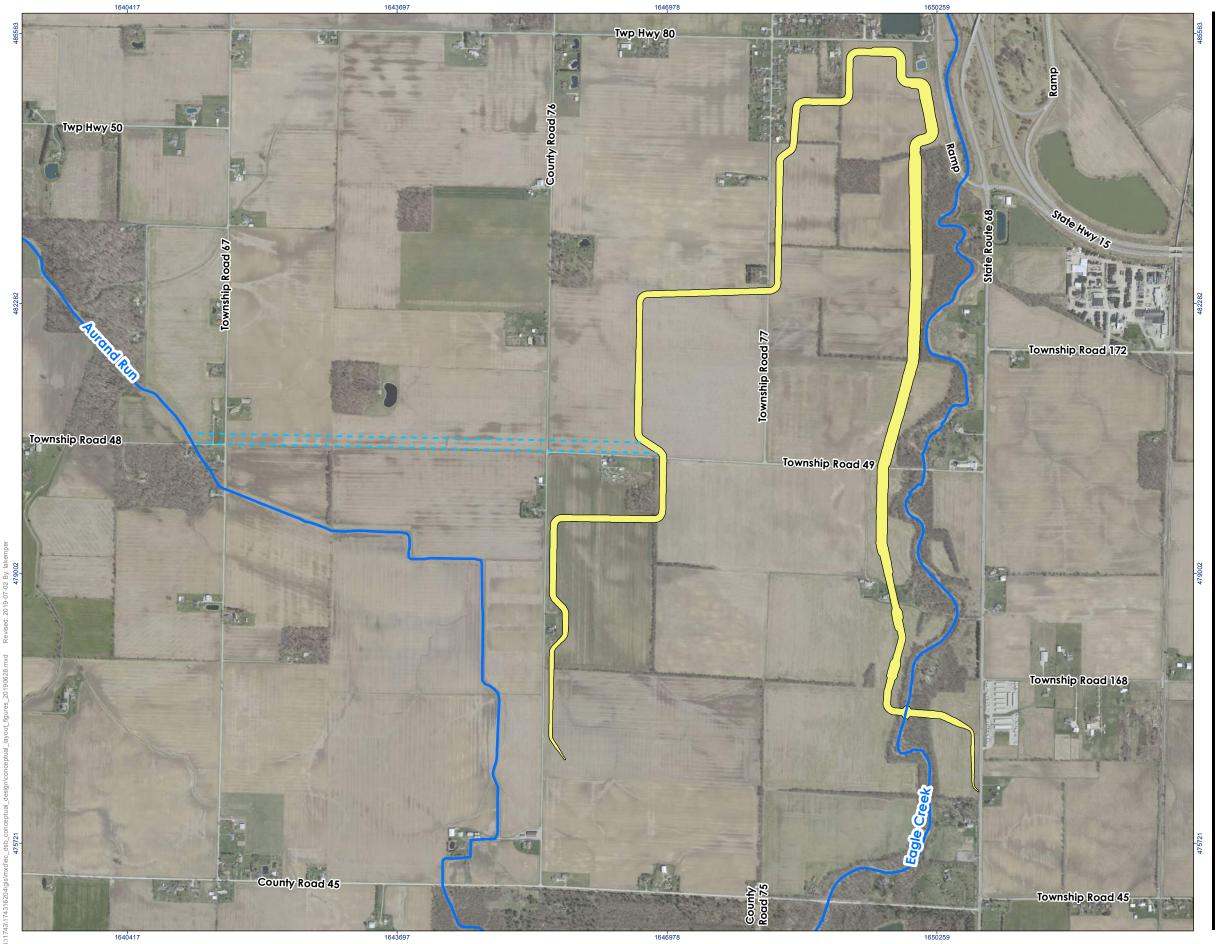

Eagle Creek Dry-Storage Basin Concept Layouts

- - Proposed Discharge Channel to Aurand Run
- Stream Centerline

2,000 (At original document size of 11x17) 1:14,015

1. Coordinate System: NAD 1983 2011 StatePlane Ohio North FIPS 3401 Ft US
3. Background: 2017 Aerial Photography, Hancock County Auditior GIS Data Downloads, 2019

Project Location

Hancock County Flood-Risk Reduction Program
Eagle Creek Dry Storage Basin
Figure No.

Eagle Creek Dry-Storage Basin Concept Layouts

- - Proposed Discharge Channel to Aurand Run
- Stream Centerline

2,000 (At original document size of 11x17) 1:14,015

1. Coordinate System: NAD 1983 2011 StatePlane Ohio North FIPS 3401 Ft US
3. Background: 2017 Aerial Photography, Hancock County Auditior GIS Data Downloads, 2019

Project Location

Hancock County Flood-Risk Reduction Program
Eagle Creek Dry Storage Basin
Figure No.

Tritle
Conceptual Layout 1B

Eagle Creek Dry-Storage Basin Concept Layouts

- - Proposed Discharge Channel to Aurand Run
- Stream Centerline