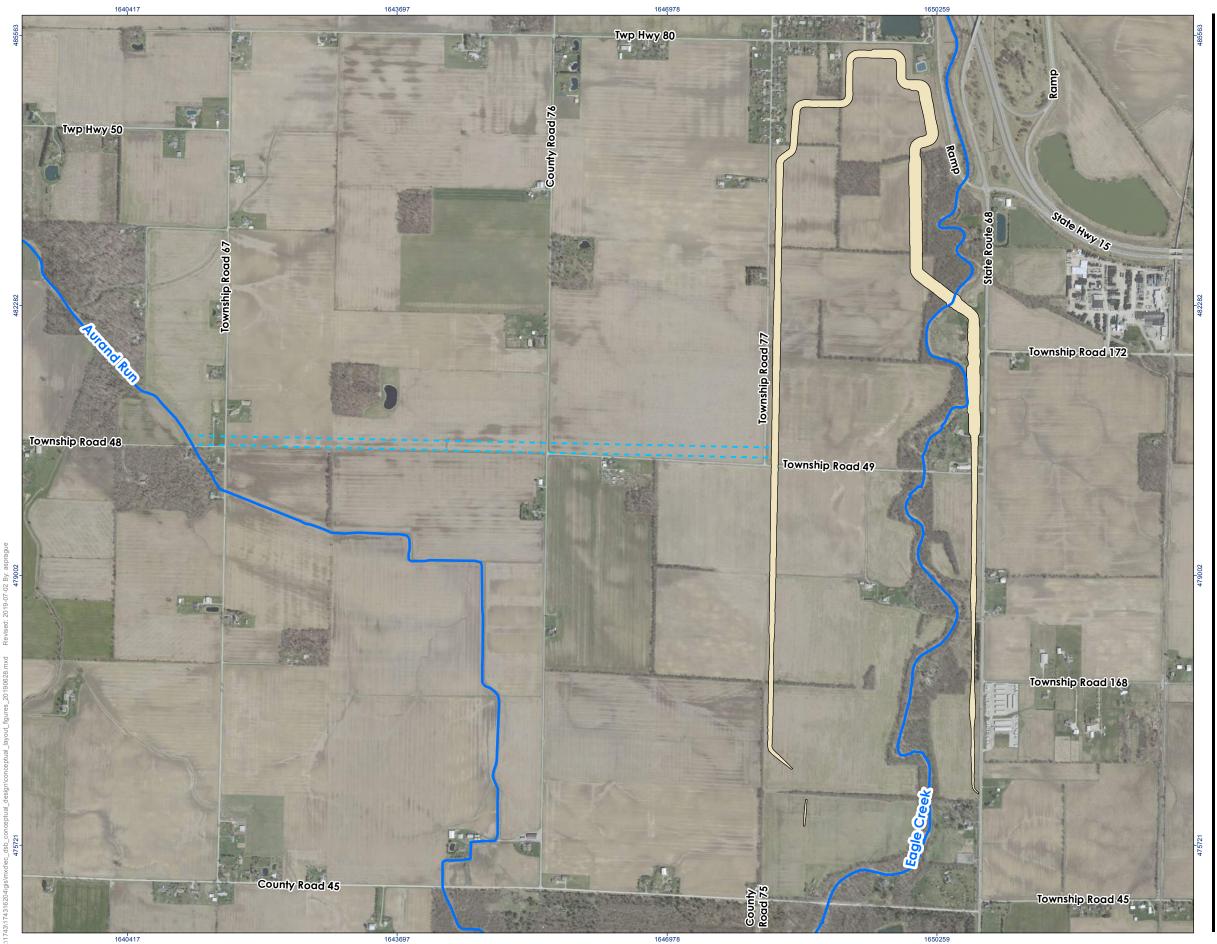

Eagle Creek Dry-Storage Basin Concept Layouts

- - Proposed Discharge Channel to Aurand Run
- Stream Centerline

2,000 (At original document size of 11x17) 1:14,015

1. Coordinate System: NAD 1983 2011 StatePlane Ohio North FIPS 3401 Ft US
3. Background: 2017 Aerial Photography, Hancock County Auditior GIS Data Downloads, 2019

Project Location

Hancock County Flood-Risk Reduction Program
Eagle Creek Dry Storage Basin
Figure No.

Eagle Creek Dry-Storage Basin Concept Layouts

- - Proposed Discharge Channel to Aurand Run
- Stream Centerline

2,000 (At original document size of 11x17) 1:14,015

1. Coordinate System: NAD 1983 2011 StatePlane Ohio North FIPS 3401 Ft US
3. Background: 2017 Aerial Photography, Hancock County Auditior GIS Data Downloads, 2019