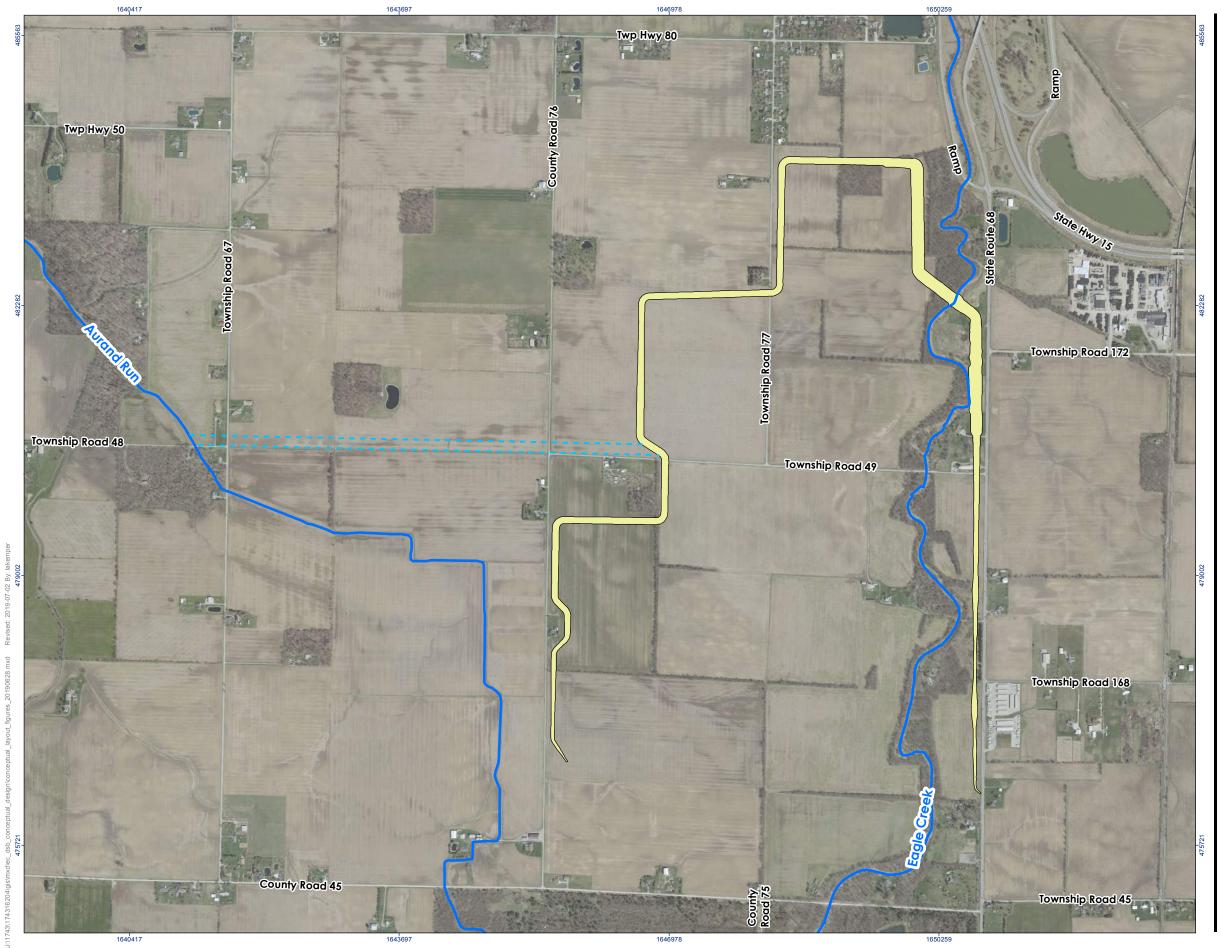

Eagle Creek Dry-Storage Basin Concept Layouts

- - Proposed Discharge Channel to Aurand Run
- Stream Centerline

2,000 (At original document size of 11x17) 1:14,015

1. Coordinate System: NAD 1983 2011 StatePlane Ohio North FIPS 3401 Ft US
3. Background: 2017 Aerial Photography, Hancock County Auditior GIS Data Downloads, 2019

Project Location

Hancock County Flood-Risk Reduction Program
Eagle Creek Dry Storage Basin
Figure No.

Eagle Creek Dry-Storage Basin Concept Layouts

- - Proposed Discharge Channel to Aurand Run
- Stream Centerline

2,000 (At original document size of 11x17) 1:14,015

1. Coordinate System: NAD 1983 2011 StatePlane Ohio North FIPS 3401 Ft US
3. Background: 2017 Aerial Photography, Hancock County Auditior GIS Data Downloads, 2019